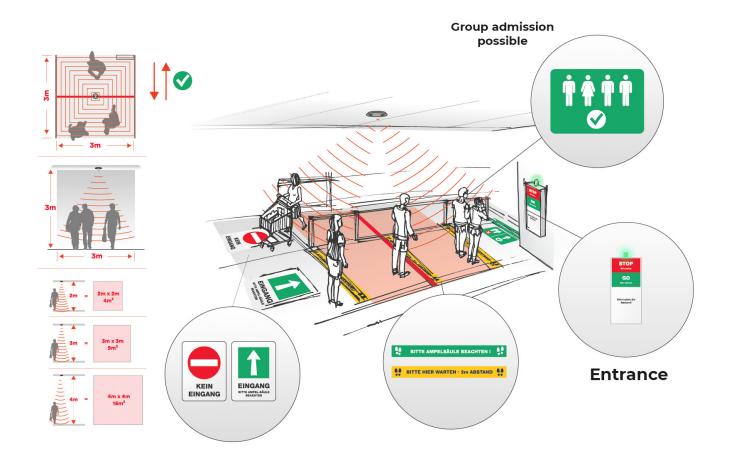

With the 3D camera sensor mounted on the ceiling in the entrance area of the sales floor, CountMe Pro Mini detects the flow of customers and the movement of each individual person. The high quality sensor is able to differentiate between single and multiple inbound and outbound traffic based on the direction of movement and is therefore particularly suitable when entrance and exit are not separated.

The maximum possible number of persons is defined in the app. The app always displays the current number of customers in the area on the mobile device. As soon as the maximum number is reached, the stele switches to red in real time and prompts customers and visitors to wait. After the corresponding number of customers have left the sales floor, the display unit switches to green and thus access is unlocked again.

#### 1x 3D camera sensor

- · Connection: RJ 45 cable with Power over Ethernet (PoE)
- · Data: Real time data
- · Installation height: Individual from 2.2 m to 6 m
- · Detection width: height dependent from 2.0 m to 7 m
- Optionally, additional sensors can be integrated if there are separate entrances and exits

#### For example, a set consists of:

- 2x entry arrows green (60 x 80cm)
- 2x exit arrows red (60 x 80cm)
- 2x entry strips green (150 x 15cm)
- 5x entry strips yellow (150 x 15cm)