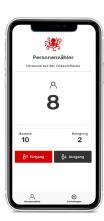

The maximum possible number of persons is defined in the app. The app always displays the current number of customers in the area on the mobile device. As soon as the maximum number is reached, the stele switches to red in real time and prompts customers and visitors to wait. After the corresponding number of customers have left the sales floor, the display unit switches to green and thus access is unlocked again.

# 1x CountMe App

- · Usage via the WiFi connection to the stele
- · Password protected configuration
- · Configuration of the sensor setting according to room height and area
- · Configuration of the threshold value maximum number of customers
- · Monitoring the number of customers
- · Manual intervention options by the user

### App

Type: PWA – no internet connection necessary

Connection: WiFi to stele

Max. occupancy: Freely definable

Sensor: Calibration of height via the app

Manual operation: always possible