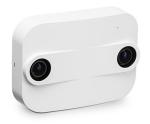

With the 3D camera sensor mounted on the ceiling in the entrance area of the sales floor, CountMe Pro Mini detects the flow of customers and the movement of each individual person. The high quality sensor is able to differentiate between single and multiple inbound and outbound traffic based on the direction of movement and is therefore particularly suitable when entrance and exit are not separated.

#### 1x 3D camera sensor

- · Connection: RJ 45 cable with Power over Ethernet (PoE)
- · Data: Real time data
- · Installation height: Individual from 2.2 m to 6 m
- · Detection width: height dependent from 2.0 m to 7 m
- Optionally, additional sensors can be integrated if there are separate entrances and exits

#### Sensor

Several sensors can be connected to the stele. Several steles can be placed at different entrances and connected via LAN.

Connection: PWA – no internet connection necessary

Data: WiFi to stele