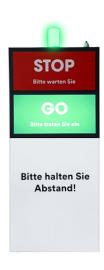

The maximum possible number of persons is defined in the app. The app always displays the current number of customers in the area on the mobile device. As soon as the maximum number is reached, the stele switches to red in real time and prompts customers and visitors to wait. After the corresponding number of customers have left the sales floor, the display unit switches to green and thus access is unlocked again.

### 1x entrance stele consisting of:

- 1 Signal lamp "STOP" and "GO"
- · 1 system control unit with WiFi Hotspot for CountMe App
- · 1 frame system for wall mounting
- · 1 control board
- · 1 power supply unit
- fabric digitally printed