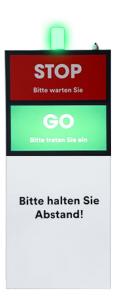

The maximum possible number of persons is defined in the app. The app always displays the current number of customers in the area on the mobile device. As soon as the maximum number is reached, the stele switches to red in real time and prompts customers and visitors to wait. After the corresponding number of customers have left the sales floor, the display unit switches to green and thus access is unlocked again.

### 1x entrance stele consisting of:

- 1 Signal lamp "STOP" and "GO"
- · 1 system control unit with WiFi Hotspot for CountMe App
- · 1 frame system for wall mounting
- · 1 control board
- · 1 power supply unit
- fabric digitally printed