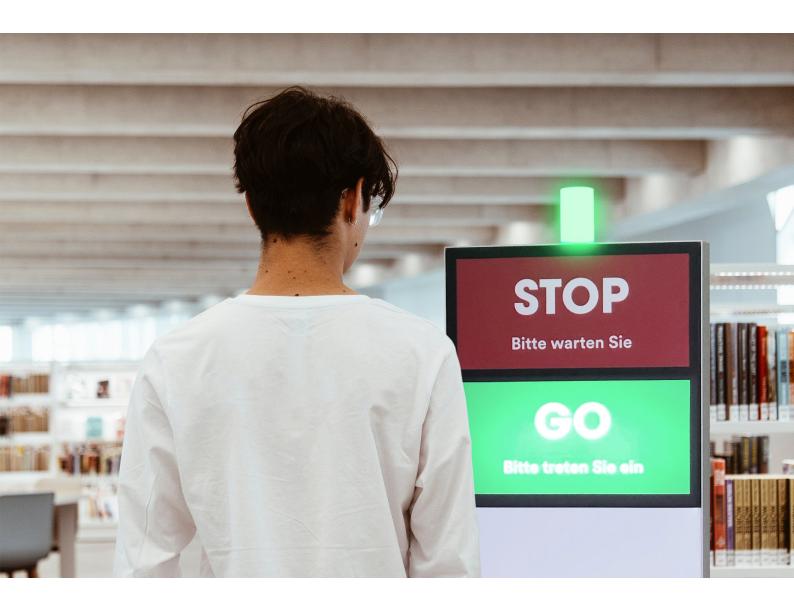

The digital customer counter for automatic access control and control of your visitor and customer flows.

The CountMe Pro Mini customer counter consists of a wall-mounted clamping frame, a sensor and an app for quick setup and configuration, as well as for manual intervention. The system controls customer access to the sales floor fully automatically in an easy to understand traffic light system.

The maximum possible number of persons is defined in the app. The app always displays the current number of customers in the area on the mobile device. As soon as the maximum number is reached, the stele switches to red in real time and prompts customers and visitors to wait. After the corresponding number of customers have left the sales floor, the display unit switches to green and thus access is unlocked again.