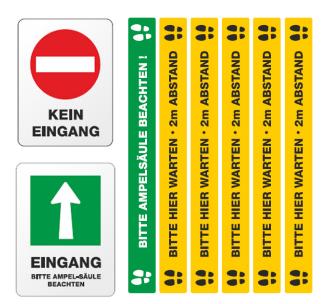

#### Optional accessories

Spacer markings, signalling floor stickers and entrance/exit markings are ideal for use with CountMe Pro Mini.

#### For example, a set consists of:

- 2x entry arrows green (60 x 80cm)
- 2x exit arrows red (60 x 80cm)
- 2x entry strips green (150 x 15cm)
- 5x entry strips yellow (150 x 15cm)