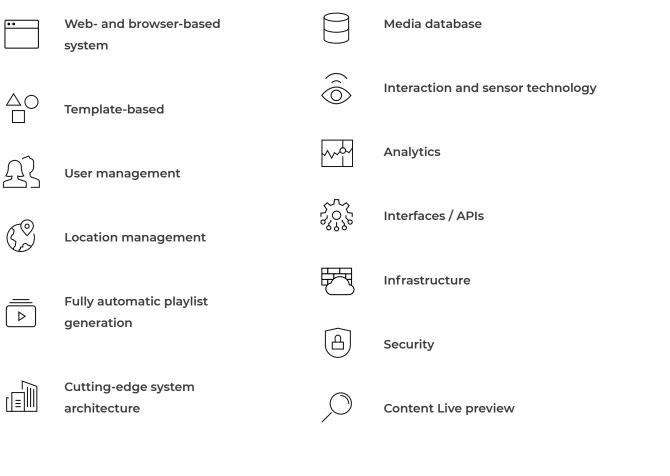

## even more added values

Despite all its simplicity, our system offers you all the necessary features: PlayEverywhere - simple but powerful!